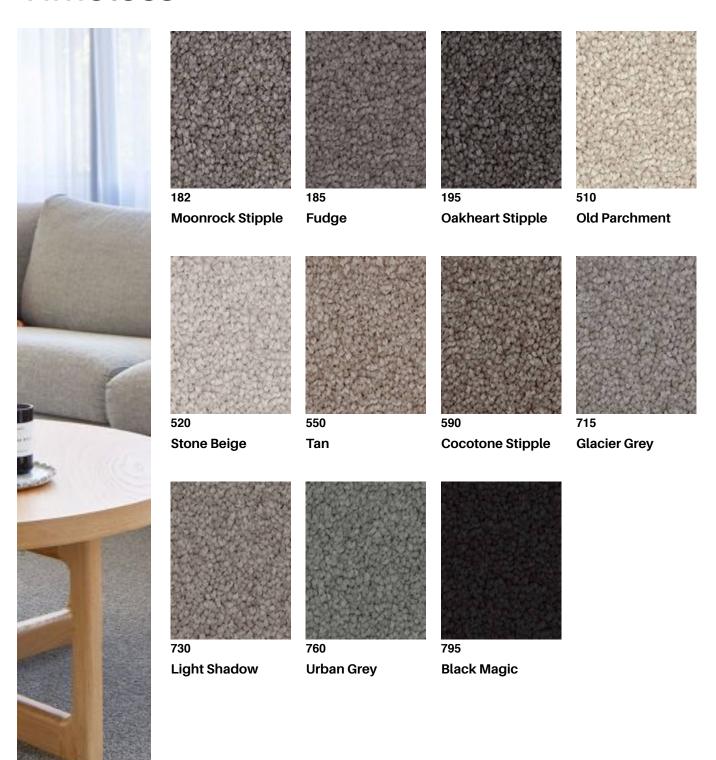

## **Timeless**

Timeless is the perfect way to bring luxurious softness to any home interior. A cut pile twist carpet with a natural stony palette, Timeless is exquisitely soft, but it also has excellent durability.

#### **Technical Data**

| Type:       | Solution Dyed Nylon Carpet    | Pattern Repeat:       | Not Applicable      |
|-------------|-------------------------------|-----------------------|---------------------|
| Style:      | Cut Pile Twist                | Colours:              | 11                  |
| Thickness:  | 9.5 (+/- 1.0mm)mm             | Country of            | Australia           |
| Yarn:       | 100% Soft Solution Dyed Nylon | Origin:               |                     |
| Gauge:      | 39.4/10cm (1/10th Gauge)      | Secondary<br>Backing: | Synthetic           |
| Roll Width: | 3.66m                         | Installation          | Conventionally Laid |
|             |                               | Method:               | ·                   |